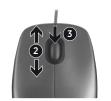

#### 简体中文 功能部件

English

2 Scroll wheel

Features

左、右鼠标按钮

**2** 滚轮

3 向下按滚轮作为中键使用,功能视具体 软件应用程序而定

1 Left and right mouse buttons

**3** Press the wheel down for middle button

(function can vary by software application)

Table of Toxic and Hazardous Substances/Elements and their Content