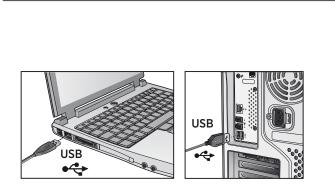

## English Having problems?

- 1 Check the connection. The mouse USB cable must be plugged into a computer USB port. Also try plugging the mouse cable into a different USB port on the computer.
- 2 For slow or intermittent pointer movement on your computer monitor, try the mouse on a different surface. Dark, glossy surfaces may affect pointer movement.

#### 是否存在问题?

- 1 检查连接。鼠标的 USB 电缆必须插入电脑 的 USB 端口中。 另请尝试将鼠标电缆插入电脑上不同的 USB 端口。
- 2 如果光标在电脑显示器上的移动很慢或出现间歇性反应,尝试在其它平面上使用鼠标。 深色、光亮的平面可能会影响光标的移动。