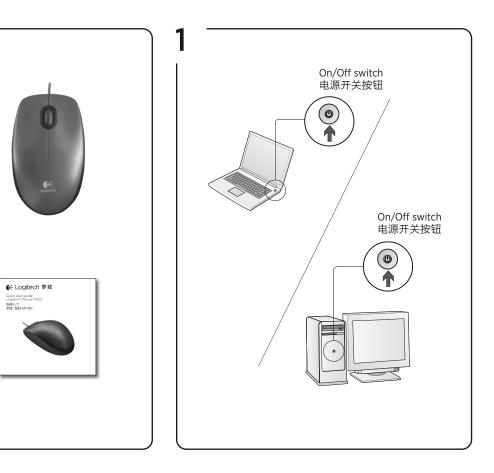

# ← Logitech 罗技。

Getting started with Logitech<sup>®</sup> Mouse M100r

快速入门 罗技® 鼠标 M100r

English Congratulations! You are now ready to use your mouse.

简体中文 恭喜您! 您现在即可开始使用鼠标。